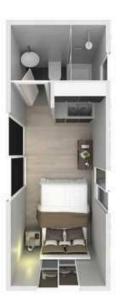

Manufactured with simplicity and affordability in mind. Coming in at 13.5 sqm, The Studio is designed as a quick and easy solution to adding a home office, man cave, or an affordable weekender.

Add a deck and awning and double the living size.

## the studio