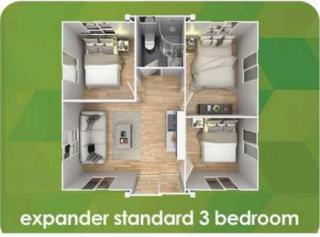

y in mind. Coming in at 13.5 sqm, The Studio is designed as a quick and easy solution to adding a home office, man cave, or an affordable weekender.

Add a deck and awning and double the living size.





Standard features include: • Easy set up/installation • Plug and Play - move in the same day your cabin is delivered • 50mm cool room panelling - walls and roof • 3mm steel plate on roof • Constructed from a 3mm gal steel frame • Aluminium window and Sliding Door frames • Fully plumbed in bathroom and kitchenette • Flip mixers in shower, vanity and kitchenette • Soft closing kitchen cabinets • Quartz stone kitchen bench top • Rail/rain maker shower head • Soft close toilet lid • Power connected by 15 amp lead







## the studio











## more designs and budgets to choose from