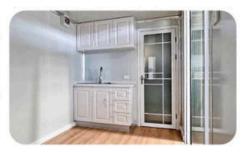

Standard features include: • Easy set up/installation • Plug and Play - move in the same day your cabin is delivered • 50mm cool room panelling - walls and roof • 3mm steel plate on roof • Constructed from a 3mm gal steel frame • Aluminium window and Sliding Door frames • Fully plumbed in bathroom and kitchenette • Flip mixers in shower, vanity and kitchenette • Soft closing kitchen cabinets • Quartz stone kitchen bench top • Rail/rain maker shower head • Soft close toilet lid • Power connected by 15 amp lead