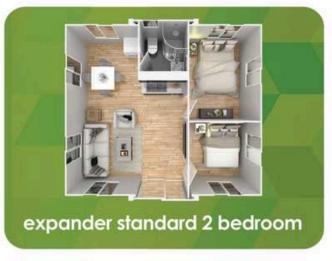

ity in mind. Coming in at 13.5 sqm, The Studio is designed as a quick and easy solution to adding a home office, man cave, or an affordable weekender.

Add a deck and awning and double the living size.





Standard features include: • Easy set up/installation • Plug and Play - move in the same day your cabin is delivered • 50mm cool room panelling - walls and roof • 3mm steel plate on roof • Constructed from a 3mm gal steel frame • Aluminium window and Sliding Door frames • Fully plumbed in bathroom and kitchenette • Flip mixers in shower, vanity and kitchenette • Soft closing kitchen cabinets • Quartz stone kitchen bench top • Rail/rain maker shower head • Soft close toilet lid • Power connected by 15 amp lead







## the studio











## more designs and budgets to choose from