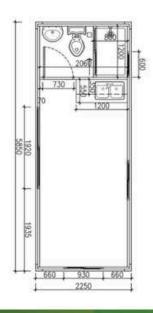

Manufactured with simplicity and affordability in mind. Coming in at 13.5 sqm, The Studio is designed as a quick and easy solution to adding a home office, man cave, or an affordable weekender.

Add a deck and awning and double the living size.

Standard features include: • Easy set up/installation • Plug and Play - move in the same day your cabin is delivered • 50mm cool room panelling - walls and roof • 3mm steel plate on roof • Constructed from a 3mm gal steel frame • Aluminium window and Sliding Door frames • Fully plumbed in bathroom and kitchenette • Flip mixers in shower, vanity and kitchenette • Soft closing kitchen cabinets • Quartz stone kitchen bench top • Rail/rain maker shower head • Soft close toilet lid • Power connected by 15 amp lead