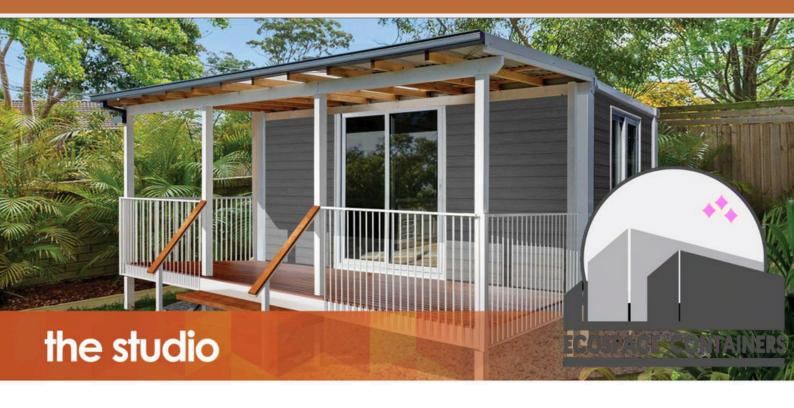

Manufactured with simplicity and affordability in mind. Coming in at 13.5 sqm, The Studio is designed as a quick and easy solution to adding a home office, man cave, or an affordable weekender.

Add a deck and awning and double the living size.

Standard features include: • Easy set up/installation • Plug and Play - move in the same day your cabin is delivered • 50mm cool room panelling - walls and roof • 3mm steel plate on roof • Constructed from a 3mm gal steel frame • Aluminium window and Sliding Door frames • Fully plumbed in bathroom and kitchenette • Flip mixers in shower, vanity and kitchenette • Soft closing kitchen cabinets • Quartz stone kitchen bench top • Rail/rain maker shower head • Soft close toilet lid • Power connected by 15 amp lead

## the studio