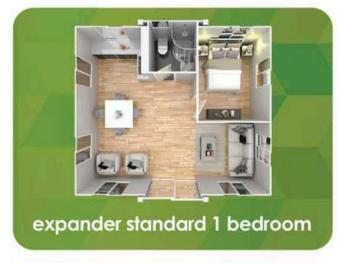

ility in mind. Coming in at 13.5 sqm, The Studio is designed as a quick and easy solution to adding a home office, man cave, or an affordable weekender.

Add a deck and awning and double the living size.





Standard features include: • Easy set up/installation • Plug and Play - move in the same day your cabin is delivered • 50mm cool room panelling - walls and roof • 3mm steel plate on roof • Constructed from a 3mm gal steel frame • Aluminium window and Sliding Door frames • Fully plumbed in bathroom and kitchenette • Flip mixers in shower, vanity and kitchenette • Soft closing kitchen cabinets • Quartz stone kitchen bench top • Rail/rain maker shower head • Soft close toilet lid • Power connected by 15 amp lead







## the studio











## more designs and budgets to choose from