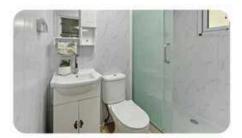

Standard features include: • Easy set up/installation • Plug and Play - move in the same day your cabin is delivered • 50mm cool room panelling - walls and roof • 3mm steel plate on roof • Constructed from a 3mm gal steel frame • Aluminium window and Sliding Door frames • Fully plumbed in bathroom and kitchenette • Flip mixers in shower, vanity and kitchenette • Soft closing kitchen cabinets • Quartz stone kitchen bench top • Rail/rain maker shower head • Soft close toilet lid • Power connected by 15 amp lead