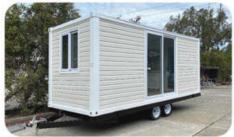

Manufactured with simplicity and affordability in mind. Coming in at 13.5 sqm, The Studio is designed as a quick and easy solution to adding a home office, man cave, or an affordable weekender.

Add a deck and awning and double the living size.

## the studio