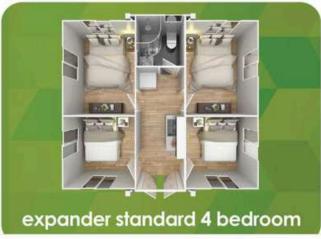

in mind. Coming in at 13.5 sqm, The Studio is designed as a quick and easy solution to adding a home office, man cave, or an affordable weekender.

Add a deck and awning and double the living size.





Standard features include: • Easy set up/installation • Plug and Play - move in the same day your cabin is delivered • 50mm cool room panelling - walls and roof • 3mm steel plate on roof • Constructed from a 3mm gal steel frame • Aluminium window and Sliding Door frames • Fully plumbed in bathroom and kitchenette • Flip mixers in shower, vanity and kitchenette • Soft closing kitchen cabinets • Quartz stone kitchen bench top • Rail/rain maker shower head • Soft close toilet lid • Power connected by 15 amp lead







## the studio











## more designs and budgets to choose from